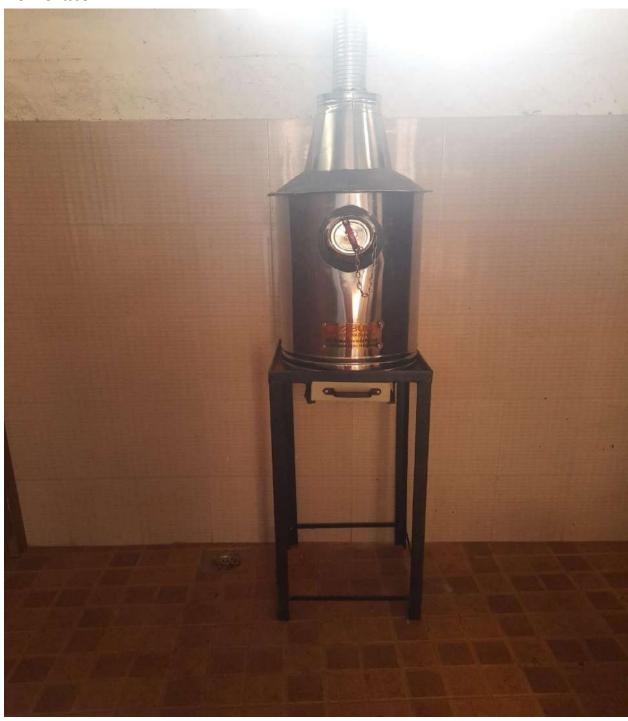

## Incinerator

### **OPERATING INSTRUCTIONS**

- . Insert Rs 5 Coin only, in to the coin acceptor.
- Turn the Knob of the coin acceptor clock wise till it makes one complete rotation
- · Collect Napkin from the napkin collection point
- Check napkin availability through the inspection window before inserting the coin