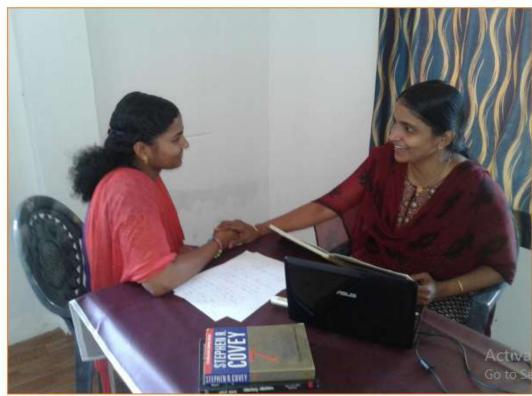

#### COUNSELLING CENTRE SES COLLEGE SREEKANDAPURAM

Counselling is the service offered to the individual who is undergoing a problem and needs professional help to overcome it. A counselling centre is functioning in the college. The Centre has been established by keeping in mind the problems of students and to channelise their energy in a positive and constructive manner for finding the best in them. Our primary aim is to provide effective counselling services to students who come to us with a wide range of problems. A student who is struggling with anxiety or depression has difficulty with concentration and memory, resulting significant difficulties in colleges. The counselling centre of SES College Sreekandapuram provides counselling that results in significant improvement for as many students as possible.

### Counselling room facility

A special and separate room is allotted for student counselling in order to keep the privacy and confidentiality of the counselling process.

Active te Window Go to Settings to acti